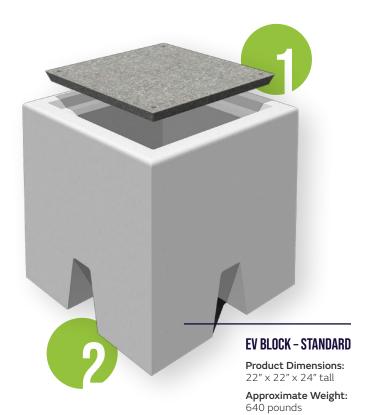

## **1 UNIVERSAL TOP PLATE:**

- Can accommodate nearly all Level 2 chargers
- Can be installed before chargers are chosen or specified
- Blocks can be installed for future expansion futureproofing your site
- Allows for easy maintenance or future charger changeout
- ADA slip resistant compliant and load rated when used in a passive installation

## **2** SIDE OPENING:

- Four side openings to accommodate conduit from any direction
- Allows for conduit ducting up to 6" diameter
- Can be used as a cable pulling access point

EV Blocks is produced and marketed pursuant to a license agreement with Recon Wall Systems, Inc., 11521 Eagle Street Suite 3, Coon Rapids, MN 55448