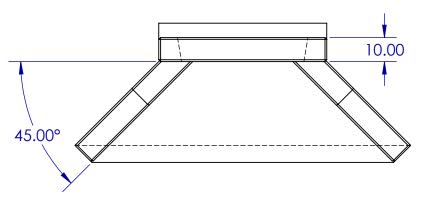

## 45-Degree Headwall for 42" Pipe

Nance Precast Concrete Products

5601 Washington Ave. N.E., Piedmont, OK 73078

Phone 405-373-1800 Fax 405-373-1803

Front View

Right View

| DIMENSIONS | inches |
|------------|--------|
| SCALE      | 1:40   |