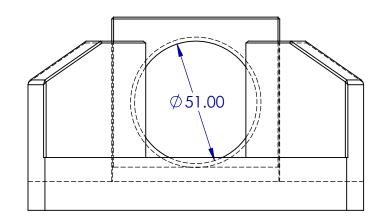

## 45-Degree Headwall for 42" Pipe

Nance Precast Concrete Products

5601 Washington Ave. N.E., Piedmont, OK 73078

Phone 405-373-1800 Fax 405-373-1803

Front View

Right View

| DIMENSIONS | inches |
|------------|--------|
| SCALE      | 1:40   |