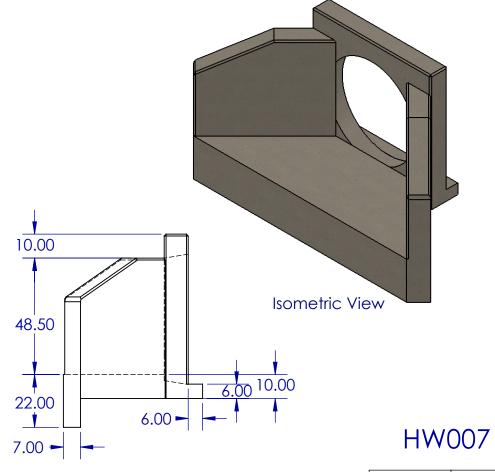

## 45-Degree Headwall for 42" Pipe

Nance Precast Concrete Products

5601 Washington Ave. N.E., Piedmont, OK 73078

Phone 405-373-1800 Fax 405-373-1803

Front View

Right View

| DIMENSIONS | inches |
|------------|--------|
| SCALE      | 1:40   |