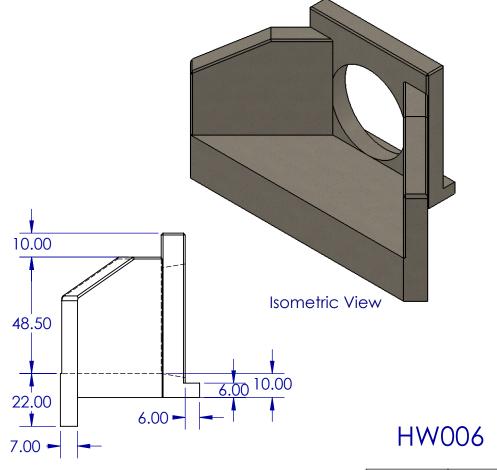

## 45-Degree Headwall for 36" Pipe

Nance Precast Concrete Products

5601 Washington Ave. N.E., Piedmont, OK 73078

Phone 405-373-1800

Fax 405-373-1803

Front View

## Right View

| DIMENSIONS | inches |
|------------|--------|
| SCALE      | 1:40   |