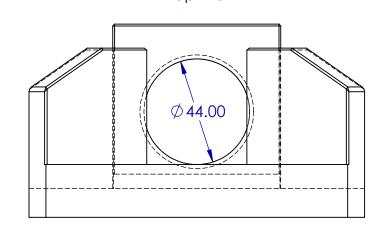

## 45-Degree Headwall for 36" Pipe

Nance Precast Concrete Products

5601 Washington Ave. N.E., Piedmont, OK 73078

Phone 405-373-1800

Fax 405-373-1803

Front View

## Right View

| DIMENSIONS | inches |
|------------|--------|
| SCALE      | 1:40   |