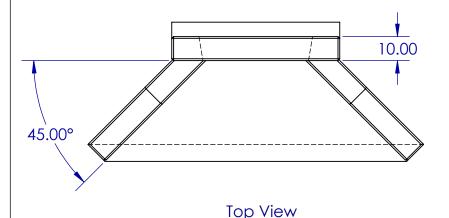

## 45-Degree Headwall for 36" Pipe

Nance Precast Concrete Products

5601 Washington Ave. N.E., Piedmont, OK 73078

Phone 405-373-1800

Fax 405-373-1803

Front View

## Right View

| DIMENSIONS | inches |
|------------|--------|
| SCALE      | 1:40   |