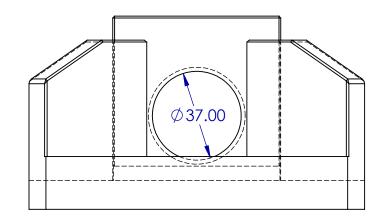

## 45-Degree Headwall for 30" Pipe

Nance Precast Concrete Products

5601 Washington Ave. N.E., Piedmont, OK 73078

Phone 405-373-1800

Fax 405-373-1803

Front View

Right View

| DIMENSIONS | inches |
|------------|--------|
| SCALE      | 1:40   |