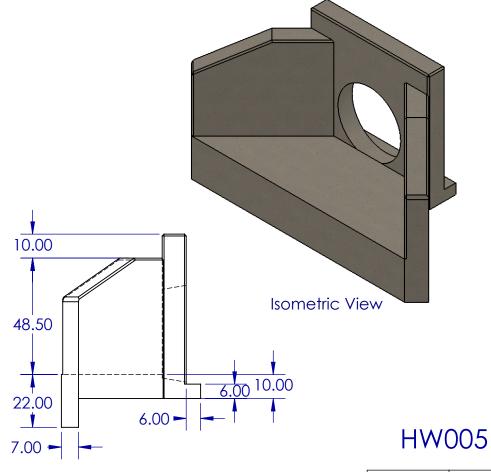

## 45-Degree Headwall for 30" Pipe

Nance Precast Concrete Products

5601 Washington Ave. N.E., Piedmont, OK 73078

Phone 405-373-1800

Fax 405-373-1803

Front View

Right View

| DIMENSIONS | inches |
|------------|--------|
| SCALE      | 1:40   |