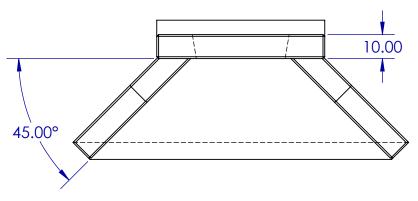

## 45-Degree Headwall for 30" Pipe

Nance Precast Concrete Products

5601 Washington Ave. N.E., Piedmont, OK 73078

Phone 405-373-1800

Fax 405-373-1803

Front View

Right View

| DIMENSIONS | inches |
|------------|--------|
| SCALE      | 1:40   |