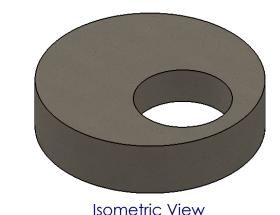

## 5' Diameter Manhole Flat Top

Nance Precast Concrete Products

5601 Washington Ave. N.E., Piedmont, OK 73078

Phone 405-373-1800

Fax 405-373-1803

12.00 OR 6.00 6.00

Front View

Right View

MH012

| DIMENSIONS | inches |
|------------|--------|
| SCALE      | 1:30   |