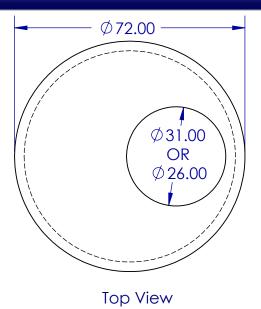

## 5' Diameter Manhole Flat Top

Nance Precast Concrete Products

5601 Washington Ave. N.E., Piedmont, OK 73078

Phone 405-373-1800

Fax 405-373-1803

12.00 OR 6.00 6.00

Front View

Right View

MH012

| DIMENSIONS | inches |
|------------|--------|
| SCALE      | 1:30   |